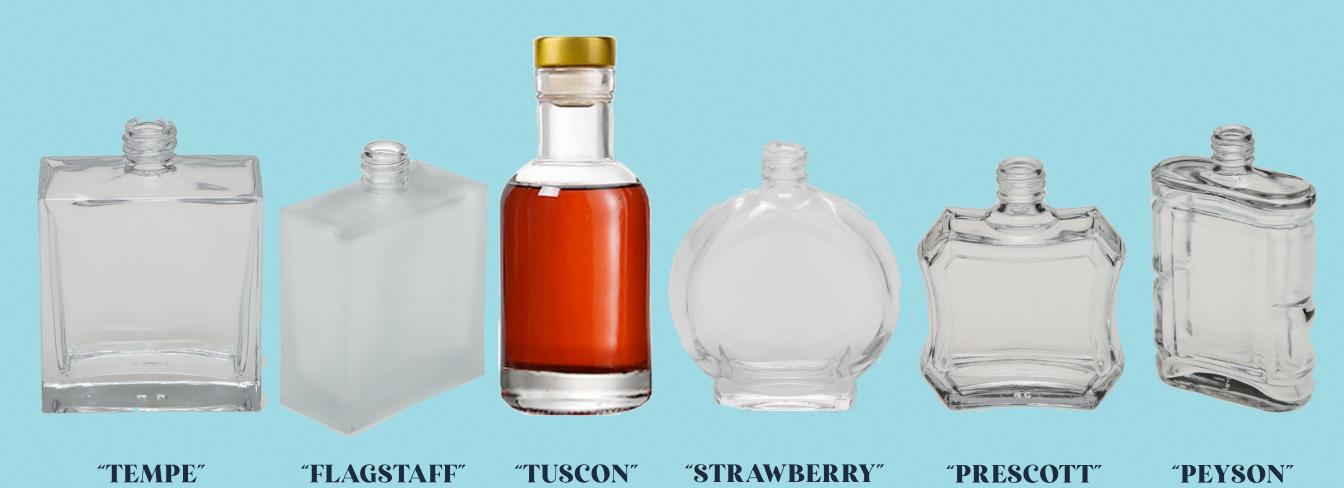

00 | 2750 | 3150 | 3500 | 3920 | 4275 | 4500 |

# TIER 3 BOTTLES

|         | 100<br>Bottles | 150  | 200  | 250  | 300  | 350  | 400  | 450  | 500  |
|---------|----------------|------|------|------|------|------|------|------|------|
| Vodka   | 1400           | 1950 | 2400 | 2750 | 3150 | 3500 | 3800 | 4050 | 4250 |
| Bourbon | 1500           | 2100 | 2600 | 3000 | 3450 | 3850 | 4320 | 4725 | 5000 |

### DON'T SEE WHAT YOU NEED?

Just Give us a Call! Turquoise Sky is a boutique, family owned distillery. If these packages don't meet your needs or you want the extra luxurious options in smaller batches, we might be able to help!



# TIER 1 BOTTLES



"JEROME"



"SURPRISE"



"PHOENIX"



"ARCADIA"

# TIER 2 BOTTLES



"MESA"



"WICKENBURG"



"SEDONA"



"SCOTTSDALE"

# TIER3 BOTTLES