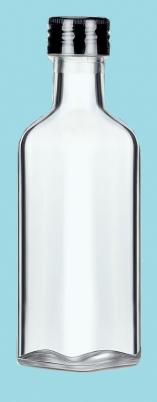

| 1300           | 1800 | 2200 | 2500 | 2850 | 3150 | 3520 | 3780 | 4000 |
| Bourbon | 1400           | 1950 | 2400 | 2750 | 3150 | 3500 | 3920 | 4275 | 4500 |

# TIER 3 BOTTLES

|         | 100<br>Bottles | 150  | 200  | 250  | 300  | 350  | 400  | 450  | 500  |
|---------|----------------|------|------|------|------|------|------|------|------|
| Vodka   | 1400           | 1950 | 2400 | 2750 | 3150 | 3500 | 3800 | 4050 | 4250 |
| Bourbon | 1500           | 2100 | 2600 | 3000 | 3450 | 3850 | 4320 | 4725 | 5000 |

### DON'T SEE WHAT YOU NEED?

Just Give us a Call! Turquoise Sky is a boutique, family owned distillery. If these packages don't meet your needs or you want the extra luxurious options in smaller batches, we might be able to help!



# TIER 1 BOTTLES



"JEROME"



"SURPRISE"



"PHOENIX"



"ARCADIA"

# TIER 2 BOTTLES



"MESA"



"WICKENBURG"



"SEDONA"



"SCOTTSDALE"

# TIER3 BOTTLES