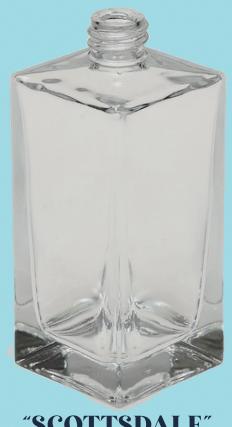

rbon | 1400           | 1950 | 2400 | 2750 | 3150 | 3500 | 3920 | 4275 | 4500 |

# TIER 3 BOTTLES

|         | 100<br>Bottles | 150  | 200  | 250  | 300  | 350  | 400  | 450  | 500  |
|---------|----------------|------|------|------|------|------|------|------|------|
| Vodka   | 1400           | 1950 | 2400 | 2750 | 3150 | 3500 | 3800 | 4050 | 4250 |
| Bourbon | 1500           | 2100 | 2600 | 3000 | 3450 | 3850 | 4320 | 4725 | 5000 |

### DON'T SEE WHAT YOU NEED?

Just Give us a Call! Turquoise Sky is a boutique, family owned distillery. If these packages don't meet your needs or you want the extra luxurious options in smaller batches, we might be able to help!



# TIER 1 BOTTLES



"JEROME"



"SURPRISE"



"PHOENIX"



"ARCADIA"

# TIER 2 BOTTLES



"MESA"



"WICKENBURG"



"SEDONA"



"SCOTTSDALE"

# TIER3 BOTTLES